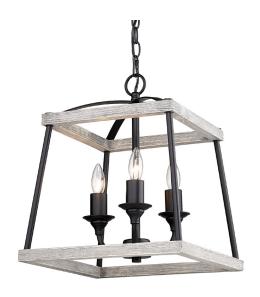

## TEAGAN 3184-3P NB-GH

UPC: 844375082052 3 Light Pendant

With authentic wood accents and tapered square silhouettes, Teagan is the epitome of contemporary rustic charm. Offered with two genuine wood finish options; a light Gray Harbor Wood and a red Rustic Oak finish, this collection is perfect for traditional to modern decors. The lightly textured Natural Black finish on the frame is versatile and contrasts the lighter wood stains. The Teagan Collection enhances the casual elegance of country cottage and modern farmhouse styles. This three-light is comfortably sized for a dining room, living room, or entryway.

| Fixture Finish:     | Natural Black            |                     |
|---------------------|--------------------------|---------------------|
| Glass/Shade Finish: | Gray Harbor Wood Accents |                     |
| Materials:          | Steel                    | NA                  |
| Fixture Width:      | 14.5"                    | 36.83cm             |
| Fixture Height:     | 17.5"                    | 44.45cm             |
| Fixture Extension   |                          |                     |
| Glass Diameter:     |                          |                     |
| Glass Height:       |                          |                     |
| Canopy/Backplate:   | 5"Dia x 1"H              | 12.7cmDia x 2.54cmH |
| Chain:              | 6' (3.8mm)               | 15.24cm (3.8mm)     |
| Rod:                | NA                       | NA                  |
| Wire:               | 10'                      | 3.048m              |
| Bulb Type:          | Incandescent, Type B     |                     |
| Wattage:            | 3 x 60W(C)               |                     |
| Voltage:            | 120                      |                     |
| Install Position:   |                          |                     |
| Approved Location:  | Dry Location             |                     |