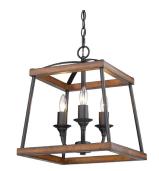

## TEAGAN 3184-3P NB-GH

UPC: 844375082052 3 Light Pendant

With authentic wood accents and tapered square silhouettes, Teagan is the epitome of contemporary rustic charm. Offered with two genuine wood finish options; a light Gray Harbor Wood and a red Rustic Oak finish, this collection is perfect for traditional to modern decors. The lightly textured Natural Black finish on the frame is versatile and contrasts the lighter wood stains. The Teagan Collection enhances the casual elegance of country cottage and modern farmhouse styles. This three-light is comfortably sized for a dining room, living room, or entryway.

| Sloped Ceiling:   | Yes |
|-------------------|-----|
| ADA:              | No  |
| Close-to-ceiling: | No  |
| Bulbs Included:   | No  |
| Dimmable:         | Yes |

- Also available in an alternate wood finish
- Natural Black finish is lightly textured
- May be mounted on a sloped ceiling